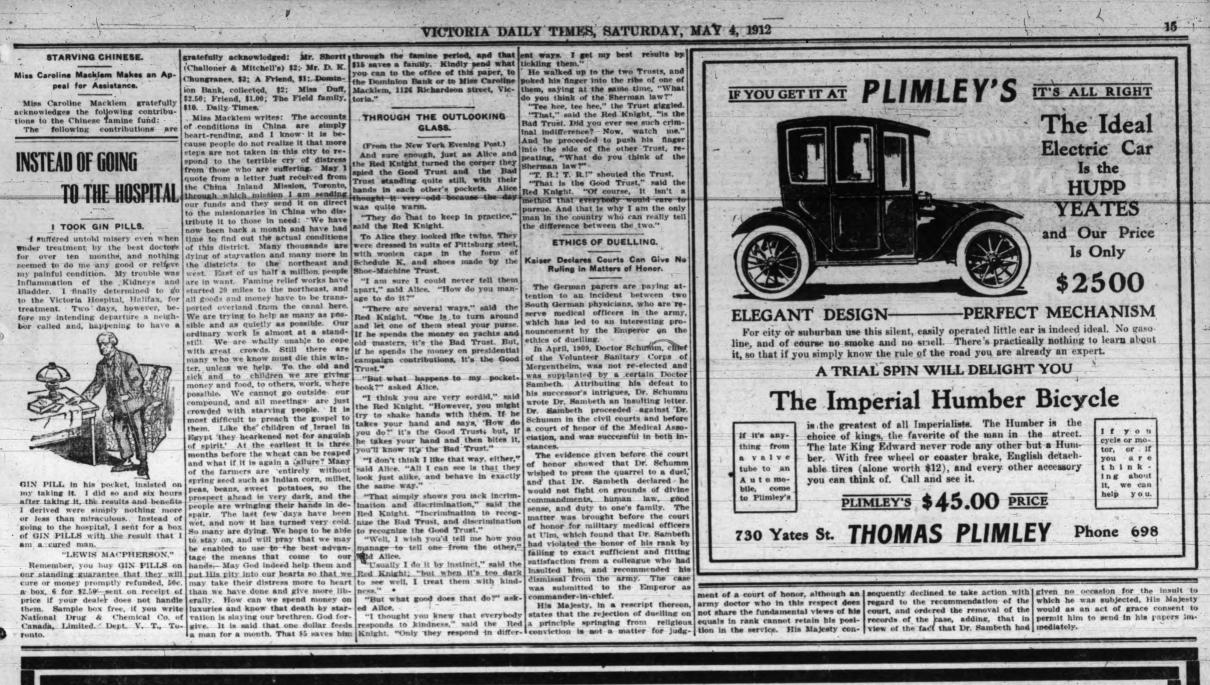

<text><text><text><text><text><text><text><text><text><text>

made as yet, according to the message THE GREAT LAKES

WARFARE IN MEXICO

Mexican soldiers, both federal and rebel, take no prisoners in the warfare now going on. The gov-ernment decreed that constitutional rights should be suspended. The rebel leaders issued a similar decree. The result is that every soldier caught by the opposing side is stood against an adobe wall and summarily shot. This photograph was taken after the battle of Torreon.